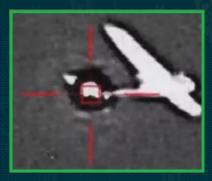

## The Best or Nothing over the world **RC Airplane Shoot Gun** <u>Model : MIN 30B for the base station</u>

## Main features

- GYRO Disturbance or destroy
- GPS, WIFI JAMMING
- RADIO communication disturbance
- HPEM Techniques
- Destroy and or disturbed on the DSP
- Range: 500m to 1km