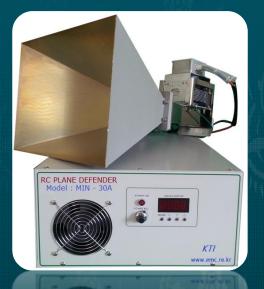

## Model : MIN -30 M for the base station

**Patents ;** 제 10-1679752 호

## Main features

- Light weight : 500g, depend on output
- Range : few hundred meter
- HPEM Techniques(3kW)
- Destroy and or disturbed on the DSP
- Laser : up to 1 kW(for the base station).

Korea Technology Institute co. LTD emc.re.kr drmin@emc.re.kr 82-31-763-6709